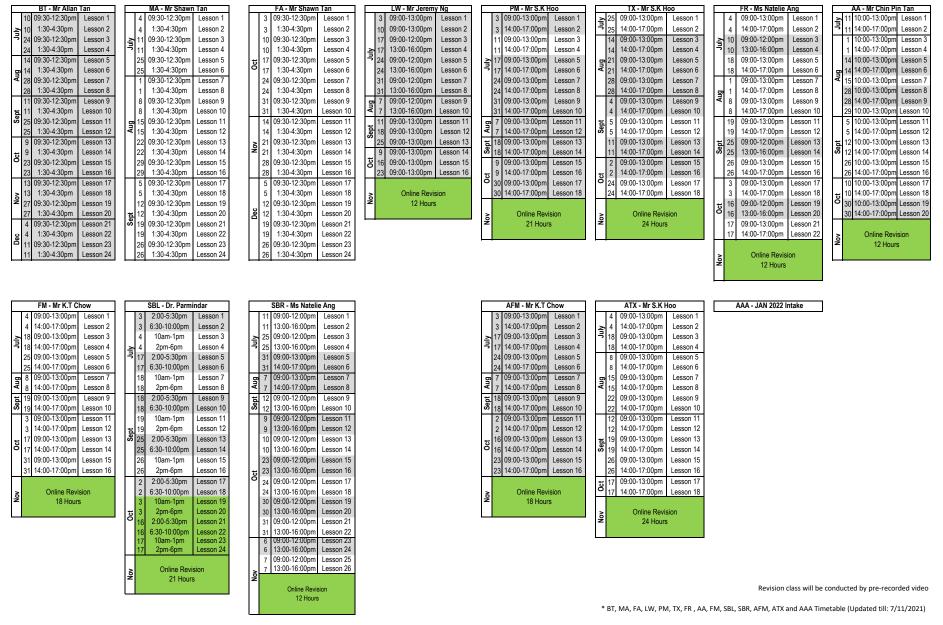

## ACCA Preparatory Course for December 2021 Exam (Tentative Timetable for July 2021 Intake)

\*Please browse through the college's website 1 MONTH before the class start to confirm class schedule.

Desa Cemerlang Campus

\* ACCA Code: F1-BT, F2-MA, F3-FA, F4-LW, F5-PM, F6-TX, F7-FR, F8-AA, F9-FM, SBL, P2-SBR, P4-AFM, P6-ATX, P7-AAA

\* BT- Business Technology

\* LW- Corporate & Business Law

\* FR- Financial Reporting \* SBL-

\* SBL- Strategic Business Leader

\* AFM- Adv. Financial Management

Revision class will be conducted by pre-recorded video

\* MA- Management Accounting \* FA- Financial Accounting \* PM- Performance Management \* TX- Taxation \* AA- Audit and Assurance \* SBR- Strategic Business Reporting \* FM- Financial Management \* ATX- Adv. Taxation \* AAA- Adv. Audit and Assurance Updated till: 7/11/2021